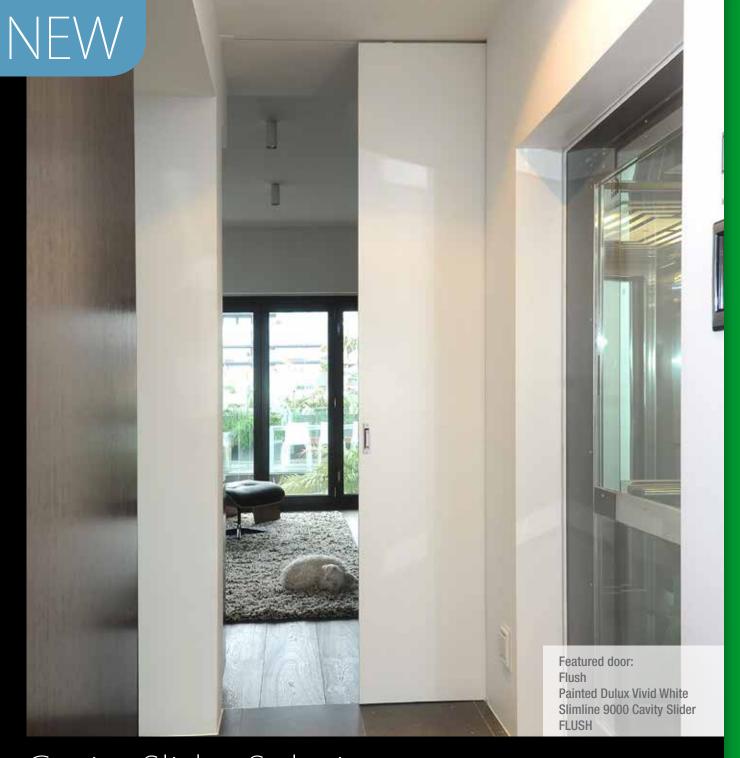

## Cavity Slider Solutions

Corinthian's Slimline range is the ultimate space saver allowing you to utilise the floor and wall area that traditional doors cover. Incorporating leading edge technology in the track and roller system, now you don't have to compromise design aesthetics. Corinthian offers a range of cavity door solutions for standard sized doors (Slimline 3000), floor to ceiling height doors (Slimline 9000), heavy timber and custom doors (Slimline 6000).

## **Features**

- Can accommodate doors up to 125kg in weight.
- Can accommodate doors in standard heights of 2040mm and 2340mm as well as custom door heights and a wide range of widths.
- Easy removal of doors for painting or staining.
- Available in single or double openings.
- The roller mechanism is smooth and rattle free when in use and operates on a jump-proof twin roller track.